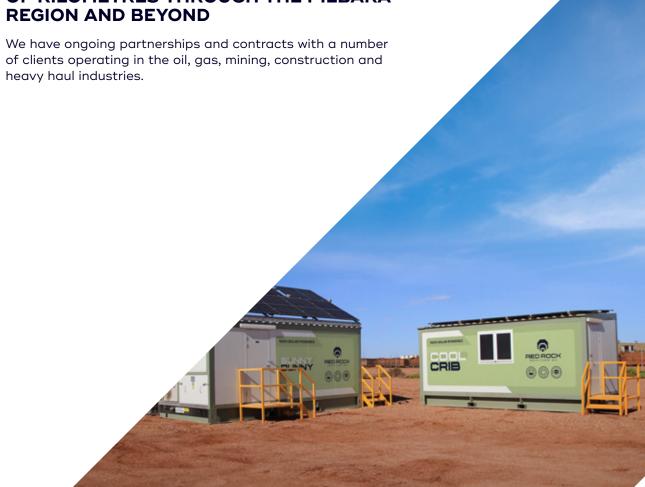

#### **OUR REACH EXTENDS FOR THOUSANDS** OF KILOMETRES THROUGH THE PILBARA

## REMOTE WORK SITES

WE PROUDLY MANUFACTURE 100% SOLAR POWERED COOL CRIBS AND SUNNY DUNNYS RIGHT HERE IN KARRATHA, WESTERN AUSTRALIA. **COMPLETELY INDEPENDENT FROM DIESEL GENERATORS, OUR NET ZERO PRODUCTS RUN** CONTINUOUSLY WITH BACK UP BATTERY POWER

#### **OUR PRODUCT DESIGN AND** MANUFACTURING CAPABILITY IS EVIDENCED BY OUR AWARD-WINNING COOL CRIBS, **SUNNY DUNNY AND GREEN GENERATORS**

Proudly designed and manufactured in Western Australia, our first of its kind Cool Crib design, won us the Karratha Districts Chamber of Commerce and Industry 2022 Business Innovation Award. We manufacture these 100% solar powered mobile workspaces and net zero product range from our Karratha workshop, ready for rapid deployment to remote sites both locally and internationally.