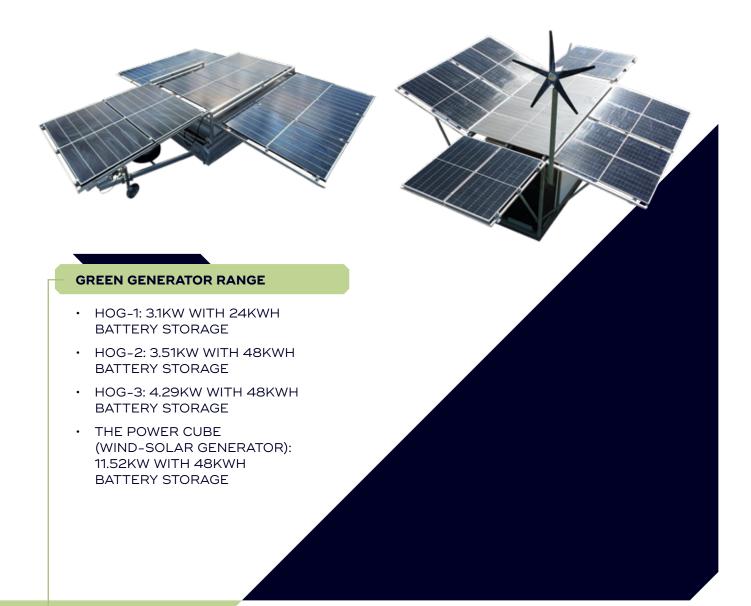

# OUR GREEN GENERATORS HARNESS THE ELEMENTS TO ELECTRIFY OPERATIONS NATURALLY

REDUCE YOUR CO2 EMISSIONS INSTANTLY, WITH GREEN POWERED INNOVATION. OUR SOLAR HARVESTER TRAILERS AND BI-SOURCE WIND-SOLAR CUBES ARE GUARANTEED TO DRAMATICALLY REDUCE OR REMOVE DIESEL POWER REQUIREMENTS

#### REPLACE NOISY AND FUEL-DEPENDENT **GENERATORS WITH OUR SOLAR AND** WIND POWERED RANGE

Our green generators are manufactured in a range of sizes so that you can choose the one that's right for your project's needs. As your site's power requirements increase, simply scale up with another or a bigger generator.

Our bi-source wind and solar cube has enough power to keep four Cool Cribs running continuously.