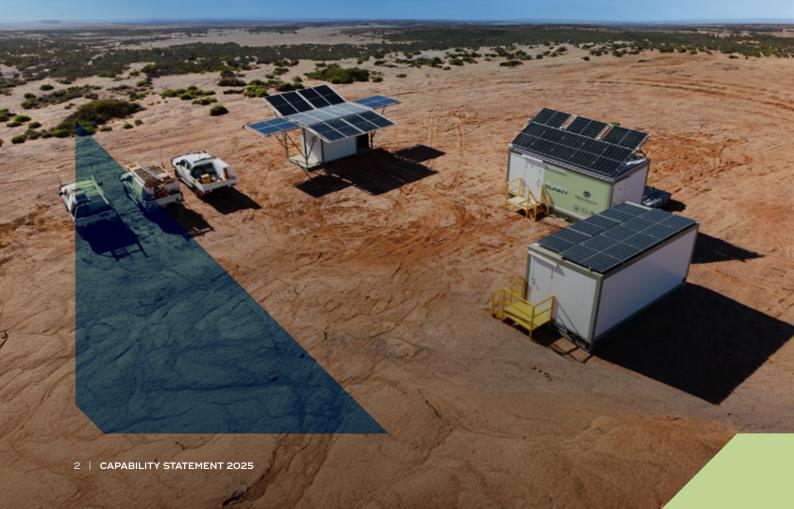

## REMOTE WORK SITES

WE PROUDLY MANUFACTURE 100% SOLAR POWERED COOL CRIBS AND SUNNY DUNNYS RIGHT HERE IN KARRATHA, WESTERN AUSTRALIA. **COMPLETELY INDEPENDENT FROM DIESEL GENERATORS, OUR NET ZERO PRODUCTS RUN** CONTINUOUSLY WITH BACK UP BATTERY POWER

Our standard 6.0m x 3.0m Cool Crib can be furnished and configured to suit your needs whether that be a heat respite room, site office, or lunchroom.

Unlike other portable ablutions and amenities, our Sunny Dunnys offer a private, secure and cool space when you need it most. Featuring independent male/female access with standard customisation of 3 Male, 2 Female Cubicles.

Equipped with 3.52KW solar power and 24KWH battery storage, the Cool Crib and the Sunny Dunny are designed to keep you operational without sunshine.