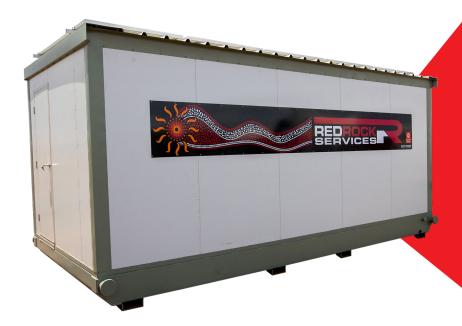

# A COOL REFUGE

Our Australian manufactured solar powered portable spaces come in a range of configurations to transform your work site into an environmentally friendly haven.

# VERSATILE END-USE OPTIONS

Our Crib product is a blank canvas that you can furnish to suit your needs. It is self-contained and multi-purpose. Available in custom configurations to meet your site needs, including but not limited to, site offices, meeting/conference rooms, training rooms and ablution blocks.

# ROOM

Solar powered crib rooms are the ideal solution for remote working in extreme conditions. These self-contained, air-conditioned, multi-purpose units can be custom configured and leverage battery storage to remain operational without sunshine.