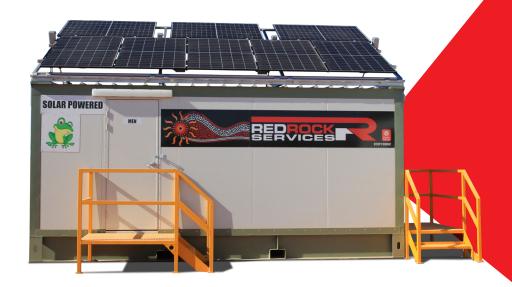

# 100% SOLAR POWERED MOBILE WORK FACILITIES

# A COOL REFUGE

Our Australian manufactured solar powered portable spaces come in a range of configurations to transform your work site into an environmentally friendly haven.

# VERSATILE END-USE OPTIONS

Our Crib product is a blank canvas that you can furnish to suit your needs. It is self-contained and multi-purpose. Available in custom configurations to meet your site needs, including but not limited to, site offices, meeting/conference rooms, training rooms and ablution blocks.

# CLEAN POWERED DAY AND NIGHT

The 48V battery with 24KW hours storage offers an uninterrupted stream of energy allowing for redundancy at night and during days with limited sunlight. During low power source periods, including cloud cover or limited wind conditions, the battery storage system has enough capacity to operate for up to three days.

# CYCLONE RATED

Self ballasting, our facilities are certified to Region D Cat 2 and equipped to handle severe cyclonic winds of up to 288 km/h.