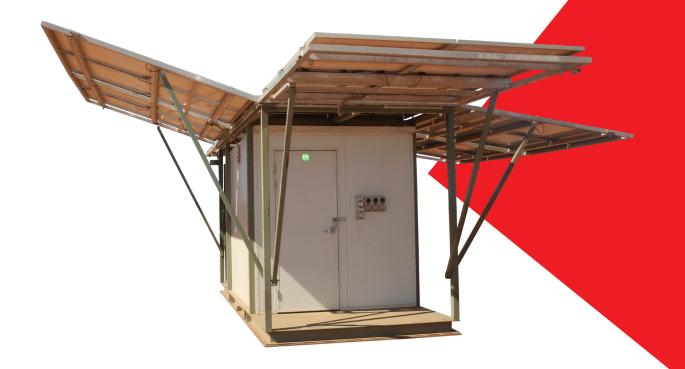

# A COOL REFUGE

Our Australian manufactured solar powered portable spaces come in a range of configurations to transform your work site into an environmentally friendly haven.

# VERSATILE END-USE OPTIONS

Our Crib product is a blank canvas that you can furnish to suit your needs. It is self-contained and multi-purpose. Available in custom configurations to meet your site needs, including but not limited to, site offices, meeting/conference rooms, training rooms and ablution blocks.

# ROOM

Solar powered crib rooms are the ideal solution for remote working in extreme conditions. These self-contained, air-conditioned, multi-purpose units can be custom configured and leverage battery storage to remain operational without sunshine.