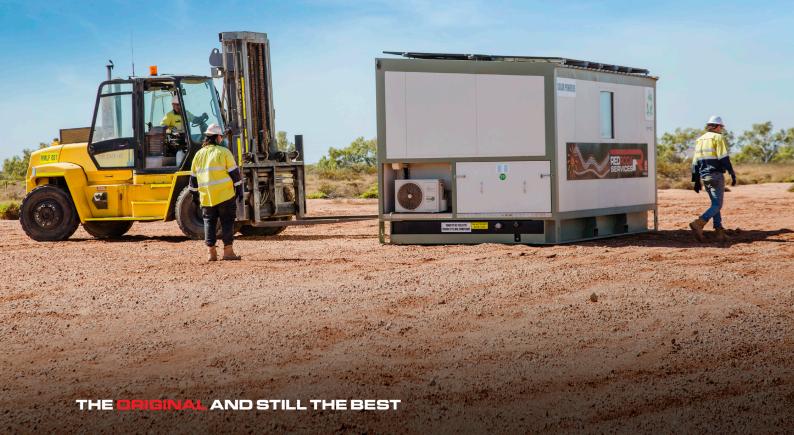

# A COOL REFUGE

Our Australian manufactured solar powered portable spaces come in a range of configurations to transform your work site into an environmentally friendly haven.

# VERSATILE END-USE OPTIONS

Our Crib product is a blank canvas that you can furnish to suit your needs. It is self-contained and multi-purpose. Available in custom configurations to meet your site needs, including but not limited to, site offices, meeting/conference rooms, training rooms and ablution blocks.

# ROOM

Solar powered crib rooms are the ideal solution for remote working in extreme conditions. These self-contained, air-conditioned, multi-purpose units can be custom configured and leverage battery storage to remain operational without sunshine.

# **RAPIDLY DEPLOYED**

Each unit is meticulously fabricated, and skid mounted with fork pockets for rapid deployment to site. Our install crew will have your ablutions up and running in under an hour and ready for use.